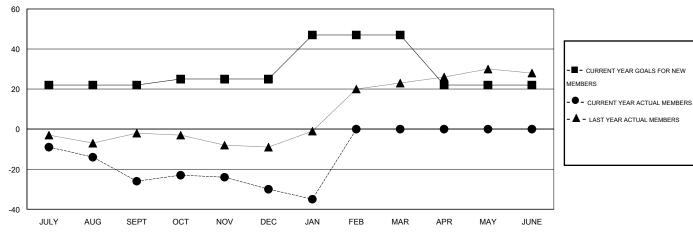

#### GOALS AND ACTUAL MEMBERS CUMULATIVE

| DROPPED CLUBS: 0  DROPPED MEMBERS |              | 13 CLUBS OF 27 ADDED 1 OR MORE NEW MEMBERS | GENDER DISTRIBUTION  MALE 580 (79.56%  FEMALE 149 (20.44%) |          |
|-----------------------------------|--------------|--------------------------------------------|------------------------------------------------------------|----------|
| DECEASED  CLUB CANCELLED  OTHER   | 6<br>0<br>63 | CLICK HERE FOR HEALTH ASSESSMENT DATA      | FAMILY UNIT MEMBERS HEAD OF HOUSEHOLD                      | 65<br>32 |
| TOTAL                             | 69           |                                            | NON-HEAD OF HOUSEHOLD                                      | 33       |